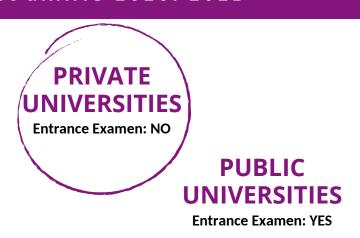

# WHAT'S THE ENTRANCE EXAM?

When applying to study a bachelor,
master or PhD in an Italian university,
there are several entry requirements that

### you should keep in mind:

- Programs related to Architecture,
   Veterinary, Education, Engineering,
   Health Sciences and Medicine,
   demand applicants to take special
   admission examinations.
- Language profiency test :